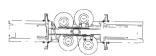

#### General characteristics

- It is a fully automatic block cutting machine designed to transform marble blocks into strips of desired thickness and height.
- Automation makes the machine easy to use and increases its productivity and accuracy since the operator's skill level and qualification have no influence on the cutting process or on the precision of the machine. When there are specific requirements, the machine can be operated in manual mode.
- It has a two-step digital programmable electronic controller with deceleration for very high slab thickness precision. Slab thickness accuracy is ensured by a split bronze half nut which compensates for wear.
- Inserted bronze half nuts allow quick, easy and inexpensive replacement of worn half nuts.
- The replacement of slide ways is quick and inexpensive and the variable delivery pump enables energy saving.
- The machine is equipped with a pressure controller for water and a load meter that detects load on the spindle drive motor.
- The machine's heavy-duty horizontal spindle is supported by two spherical roller bearings.
- The SNM-TB occupies less space than rival block cutting machines and it is provided with an automatic slab unloading system which enables to eliminate dead times due unloading operations by the operator. Furthermore, the unloading system allows to horizontally unload the slab directly on the following machine without any lateral movement.

### **Technical Characteristics**

| Vertical disk diameter   | 800 to 1600mm                                     |
|--------------------------|---------------------------------------------------|
| Horizontal disk diameter | 50cm or 625mm                                     |
| Vertical disk motor      | 75hp or 100hp or 125hp or 150hp or 180hp or 220hp |
| Horizontal disk motor    | 20hp or 25hp or 30hp                              |