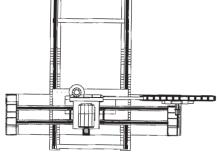

#### General characteristics

- It is a fully automatic block cutting machine designed to transform marble blocks into strips of desired thickness and height.
- Automation makes the machine easy to use and increases its productivity and accuracy since the operator's skill level and qualification have no influence on the cutting process or on the precision of the machine. When there are specific requirements, the machine can be operated in manual mode.
- It has a two-step digital programmable electronic controller with deceleration for very high slab thickness precision. Slab thickness accuracy is ensured by a split bronze half nut which compensates for wear.
- Inserted bronze half nuts allow quick, easy and inexpensive replacement of worn half nuts.
- The replacement of slide ways is quick and inexpensive and the variable delivery pump enables energy saving.
- The machine is equipped with a pressure controller for water and a load meter that detects load on the spindle drive motor.
- The machine's heavy-duty horizontal spindle is supported by two spherical roller bearings.
- The SNM-TB occupies less space than rival block cutting machines and it is provided with an automatic slab unloading system which enables to eliminate dead times due unloading operations by the operator. Furthermore, the unloading system allows to horizontally unload the slab directly on the following machine without any lateral movement.

### **Technical Characteristics**

| Vertical disk diameter   | 800 to 1600mm                                     |
|--------------------------|---------------------------------------------------|
| Horizontal disk diameter | 50cm or 625mm                                     |
| Vertical disk motor      | 75hp or 100hp or 125hp or 150hp or 180hp or 220hp |
| Horizontal disk motor    | 20hp or 25hp or 30hp                              |