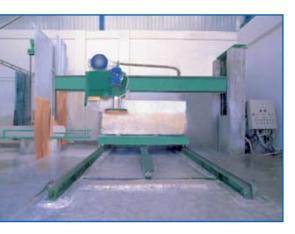

## Machine characteristics

The SNM-TB is the result of 30 years of experience in the manufacturing of stone cutting machines.

#### General characteristics

- It is a fully automatic block cutting machine designed to transform marble blocks into strips of desired thickness and height.
- Automation makes the machine easy to use and increases its productivity and accuracy since the operator's skill level and qualification have no influence on the cutting process or on the precision of the machine. When there are specific requirements, the machine can be operated in manual mode.
- It has a two-step digital programmable electronic controller with deceleration for very high slab thickness precision. Slab thickness accuracy is ensured by a split bronze half nut which compensates for wear.
- Inserted bronze half nuts allow quick, easy and inexpensive replacement of worn half nuts.
- The replacement of slide ways is quick and inexpensive and the variable delivery pump enables energy saving.
- The machine is equipped with a pressure controller for water and a load meter that detects load on the spindle drive motor.
- The machine's heavy-duty horizontal spindle is supported by two spherical roller bearings.
- The SNM-TB occupies less space than rival block cutting machines and it is provided with an automatic slab unloading system which enables to eliminate dead times due unloading operations by the operator. Furthermore, the unloading system allows to horizontally unload the slab directly on the following machine without any lateral movement.

#### **Special options**

- The machine can be supplied with two block holding carriages.
- The machine can be equipped with an automatic speed control which adjusts automatically the cutting speed according to the hardness and the thickness of the stone.