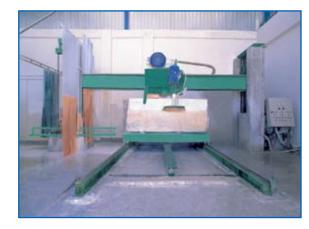

## Machine characteristics

The SNM-TB is the result of 30 years of experience in the manufacturing of stone cutting machines.

#### General characteristics

- It is a fully automatic block cutting machine designed to transform marble blocks into strips of desired thickness and height.
- Automation makes the machine easy to use and increases its productivity and accuracy since the operator's skill level and qualification have no influence on the cutting process or on the precision of the machine. When there are specific requirements, the machine can be operated in manual mode.
- It has a two-step digital programmable electronic controller with deceleration for very high slab thickness precision. Slab thickness accuracy is ensured by a split bronze half nut which compensates for wear.
- Inserted bronze half nuts allow quick, easy and inexpensive replacement of worn half nuts.
- The replacement of slide ways is quick and inexpensive and the variable delivery pump enables energy saving.
- The machine is equipped with a pressure controller for water and a load meter that detects load on the spindle drive motor.
- The machine's heavy-duty horizontal spindle is supported by two spherical roller bearings.
- The SNM-TB occupies less space than rival block cutting machines and it is provided with an automatic slab unloading system which enables to eliminate dead times due unloading operations by the operator. Furthermore, the unloading system allows to horizontally unload the slab directly on the following machine without any lateral movement.

#### **Special options**

- The machine can be supplied with two block holding carriages.
- The machine can be equipped with an automatic speed control which adjusts automatically the cutting speed according to the hardness and the thickness of the stone.