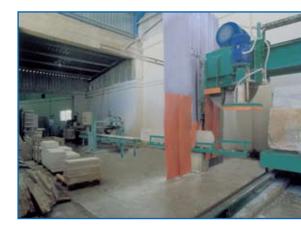

## Machine characteristics

The SNM-TB is the result of 30 years of experience in the manufacturing of stone cutting machines.

#### General characteristics

- It is a fully automatic block cutting machine designed to transform marble blocks into strips of desired thickness and height.
- Automation makes the machine easy to use and increases its productivity and accuracy since the operator's skill level and qualification have no influence on the cutting process or on the precision of the machine. When there are specific requirements, the machine can be operated in manual mode.
- It has a two-step digital programmable electronic controller with deceleration for very high slab thickness precision. Slab thickness accuracy is ensured by a split bronze half nut which compensates for wear.
- Inserted bronze half nuts allow quick, easy and inexpensive replacement of worn half nuts.
- The replacement of slide ways is quick and inexpensive and the variable delivery pump enables energy saving.
- The machine is equipped with a pressure controller for water and a load meter that detects load on the spindle drive motor.
- The machine's heavy-duty horizontal spindle is supported by two spherical roller bearings.
- The SNM-TB occupies less space than rival block cutting machines and it is provided with an automatic slab unloading system which enables to eliminate dead times due unloading operations by the operator. Furthermore, the unloading system allows to horizontally unload the slab directly on the following machine without any lateral movement.