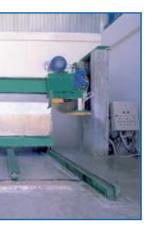

## Machine characteristics

The SNM-TB is the result of 30 years of experience in the manufacturing of stone cutting machines.

#### General characteristics

- It is a fully automatic block cutting machine designed to transform marble blocks into strips of desired thickness and height.
- Automation makes the machine easy to use and increases its productivity and accuracy since the operator's skill level and qualification have no influence on the cutting process or on the precision of the machine. When there are specific requirements, the machine can be operated in manual mode.
- It has a two-step digital programmable electronic controller with deceleration for very high slab thickness precision. Slab thickness accuracy is ensured by a split bronze half nut which compensates for wear.
- Inserted bronze half nuts allow quick, easy and inexpensive replacement of worn half nuts.
- The replacement of slide ways is quick and inexpensive and the variable delivery pump enables energy saving.
- The machine is equipped with a pressure controller for water and a load meter that detects load on the spindle drive motor.
- The machine's heavy-duty horizontal spindle is supported by two spherical roller bearings.
- The SNM-TB occupies less space than rival block cutting machines and it is provided with an automatic slab unloading system which enables to eliminate dead times due unloading operations by the operator. Furthermore, the unloading system allows to horizontally unload the slab directly on the following machine without any lateral movement.