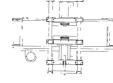

#### General characteristics

- It is a fully automatic block cutting machine designed to transform marble blocks into strips of desired thickness and height.
- Automation makes the machine easy to use and increases its productivity and accuracy since the operator's skill level and qualification have no influence on the cutting process or on the precision of the machine. When there are specific requirements, the machine can be operated in manual mode.
- It has a two-step digital programmable electronic controller with deceleration for very high slab thickness precision. Slab thickness accuracy is ensured by a split bronze half nut which compensates for wear.
- Inserted bronze half nuts allow quick, easy and inexpensive replacement of worn half nuts.
- The replacement of slide ways is quick and inexpensive and the variable delivery pump enables energy saving.
- The machine is equipped with a pressure controller for water and a load meter that detects load on the spindle drive motor.
- The machine's heavy-duty horizontal spindle is supported by two spherical roller bearings.
- The SNM-TB occupies less space than rival block cutting machines and it is provided with an automatic slab unloading system which enables to eliminate dead times due unloading operations by the operator. Furthermore, the unloading system allows to horizontally unload the slab directly on the following machine without any lateral movement.

### **Technical Characteristics**

| Vertical disk diameter   | 800 to 1600mm                                     |
|--------------------------|---------------------------------------------------|
| Horizontal disk diameter | 50cm or 625mm                                     |
| Vertical disk motor      | 75hp or 100hp or 125hp or 150hp or 180hp or 220hp |
| Horizontal disk motor    | 20hp or 25hp or 30hp                              |