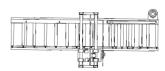

#### General characteristics

- It is a fully automatic block cutting machine designed to transform marble blocks into strips of desired thickness and height.
- Automation makes the machine easy to use and increases its productivity and accuracy since the operator's skill level and qualification have no influence on the cutting process or on the precision of the machine. When there are specific requirements, the machine can be operated in manual mode.
- It has a two-step digital programmable electronic controller with deceleration for very high slab thickness precision. Slab thickness accuracy is ensured by a split bronze half nut which compensates for wear.
- Inserted bronze half nuts allow quick, easy and inexpensive replacement of worn half nuts.
- The replacement of slide ways is quick and inexpensive and the variable delivery pump enables energy saving.
- The machine is equipped with a pressure controller for water and a load meter that detects load on the spindle drive motor.
- The machine's heavy-duty horizontal spindle is supported by two spherical roller bearings.
- The SNM-TB occupies less space than rival block cutting machines and it is provided with an automatic slab unloading system which enables to eliminate dead times due unloading operations by the operator. Furthermore, the unloading system allows to horizontally unload the slab directly on the following machine without any lateral movement.

### **Technical Characteristics**

| Vertical disk diameter   | 800 to 1600mm                                     |
|--------------------------|---------------------------------------------------|
| Horizontal disk diameter | 50cm or 625mm                                     |
| Vertical disk motor      | 75hp or 100hp or 125hp or 150hp or 180hp or 220hp |
| Horizontal disk motor    | 20hp or 25hp or 30hp                              |