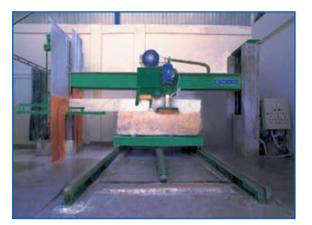

## Machine characteristics

The SNM-TB is the result of 30 years of experience in the manufacturing of stone cutting machines.

#### General characteristics

- It is a fully automatic block cutting machine designed to transform marble blocks into strips of desired thickness and height.
- Automation makes the machine easy to use and increases its productivity and accuracy since the operator's skill level and qualification have no influence on the cutting process or on the precision of the machine. When there are specific requirements, the machine can be operated in manual mode.
- It has a two-step digital programmable electronic controller with deceleration for very high slab thickness precision. Slab thickness accuracy is ensured by a split bronze half nut which compensates for wear.
- Inserted bronze half nuts allow quick, easy and inexpensive replacement of worn half nuts.
- The replacement of slide ways is quick and inexpensive and the variable delivery pump enables energy saving.
- The machine is equipped with a pressure controller for water and a load meter that detects load on the spindle drive motor.
- The machine's heavy-duty horizontal spindle is supported by two spherical roller bearings.
- The SNM-TB occupies less space than rival block cutting machines and it is provided with an automatic slab unloading system which enables to eliminate dead times due unloading operations by the operator. Furthermore, the unloading system allows to horizontally unload the slab directly on the following machine without any lateral movement.