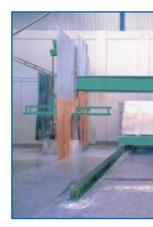

# THE BLOCK CUTTER SNM-TB —

Block Cutter

Stone Line

Hammering Machine

Edger Trimmer

**Cross Cutter** 

**Block Cutter** 

## Machine characteristics

The SNM-TB is the result of 30 years of experience in the manufacturing of stone cutting machines.

#### General characteristics

- It is a fully automatic block cutting machine designed to transform marble blocks into strips of desired thickness and height.
- Automation makes the machine easy to use and increases its productivity and accuracy since the operator's skill level and qualification have no influence on the cutting process or on the precision of the machine. When there are specific requirements, the machine can be operated in manual mode.
- It has a two-step digital programmable electronic controller with deceleration for very high slab thickness precision. Slab thickness accuracy is ensured by a split bronze half nut which compensates for wear.
- Inserted bronze half nuts allow quick, easy and inexpensive replacement of worn half nuts.
- The replacement of slide ways is quick and inexpensive and the variable delivery pump enables energy saving.
- The machine is equipped with a pressure controller for water and a load meter that detects load on the spindle drive motor.
- The machine's heavy-duty horizontal spindle is supported by two spherical roller bearings.
- The SNM-TB occupies less space than rival block cutting machines and it is provided with an automatic slab unloading system which enables to eliminate dead times due unloading operations by the operator. Furthermore, the unloading system allows to horizontally unload the slab directly on the following machine without any lateral movement.