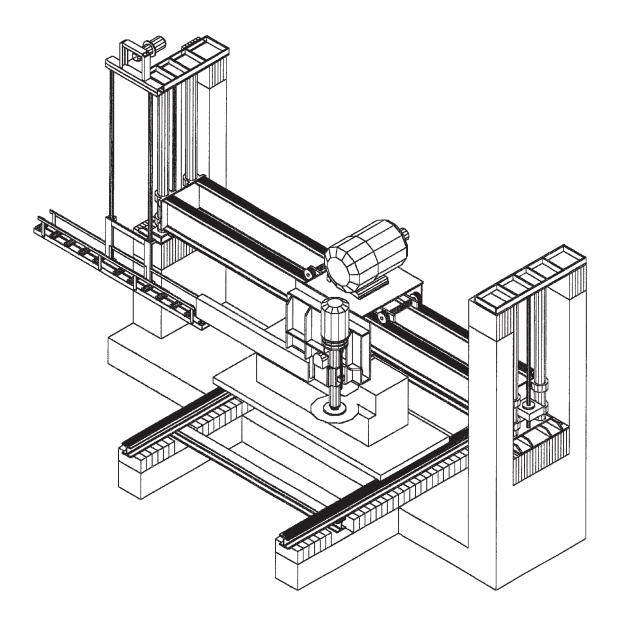

#### General characteristics

- It is a fully automatic block cutting machine designed to transform marble blocks into strips of desired thickness and height.
- Automation makes the machine easy to use and increases its productivity and accuracy since the operator's skill level and qualification have no influence on the cutting process or on the precision of the machine. When there are specific requirements, the machine can be operated in manual mode.
- It has a two-step digital programmable electronic controller with deceleration for very high slab thickness precision. Slab thickness accuracy is ensured by a split bronze half nut which compensates for wear.
- Inserted bronze half nuts allow quick, easy and inexpensive replacement of worn half nuts.
- The replacement of slide ways is quick and inexpensive and the variable delivery pump enables energy saving.
- The machine is equipped with a pressure controller for water and a load meter that detects load on the spindle drive motor.
- The machine's heavy-duty horizontal spindle is supported by two spherical roller bearings.
- The SNM-TB occupies less space than rival block cutting machines and it is provided with an automatic slab unloading system which enables to eliminate dead times due unloading operations by the operator. Furthermore, the unloading system allows to horizontally unload the slab directly on the following machine without any lateral movement.

#### **Special options**

- The machine can be supplied with two block holding carriages.
- The machine can be equipped with an automatic speed control which adjusts automatically the cutting speed according to the hardness and the thickness of the stone.

### **Technical Characteristics**

| Vertical disk diameter   | 800 to 1600mm                                     |
|--------------------------|---------------------------------------------------|
| Horizontal disk diameter | 50cm or 625mm                                     |
| Vertical disk motor      | 75hp or 100hp or 125hp or 150hp or 180hp or 220hp |
| Horizontal disk motor    | 20hp or 25hp or 30hp                              |