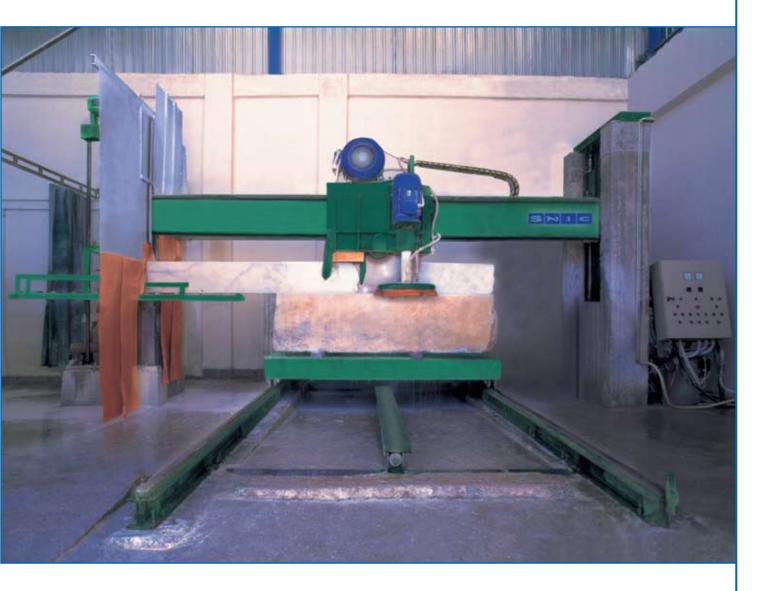

## Machine characteristics

The SNM-TB is the result of 30 years of experience in the manufacturing of stone cutting machines.

#### General characteristics

- It is a fully automatic block cutting machine designed to transform marble blocks into strips of desired thickness and height.
- Automation makes the machine easy to use and increases its productivity and accuracy since the operator's skill level and qualification have no influence on the cutting process or on the precision of the machine. When there are specific requirements, the machine can be operated in manual mode.
- It has a two-step digital programmable electronic controller with deceleration for very high slab thickness precision. Slab thickness accuracy is ensured by a split bronze half nut which compensates for wear.
- Inserted bronze half nuts allow quick, easy and inexpensive replacement of worn half nuts.
- The replacement of slide ways is quick and inexpensive and the variable delivery pump enables energy saving.
- The machine is equipped with a pressure controller for water and a load meter that detects load on the spindle drive motor.
- The machine's heavy-duty horizontal spindle is supported by two spherical roller bearings.
- The SNM-TB occupies less space than rival block cutting machines and it is provided with an automatic slab unloading system which enables to eliminate dead times due unloading operations by the operator. Furthermore, the unloading system allows to horizontally unload the slab directly on the following machine without any lateral movement.

#### **Special options**

- The machine can be supplied with two block holding carriages.
- The machine can be equipped with an automatic speed control which adjusts automatically the cutting speed according to the hardness and the thickness of the stone.