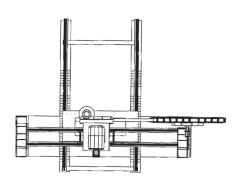

#### General characteristics

- It is a fully automatic block cutting machine designed to transform marble blocks into strips of desired thickness and height.
- Automation makes the machine easy to use and increases its productivity and accuracy since the operator's skill level and qualification have no influence on the cutting process or on the precision of the machine. When there are specific requirements, the machine can be operated in manual mode.
- It has a two-step digital programmable electronic controller with deceleration for very high slab thickness precision. Slab thickness accuracy is ensured by a split bronze half nut which compensates for wear.
- Inserted bronze half nuts allow quick, easy and inexpensive replacement of worn half nuts.
- The replacement of slide ways is quick and inexpensive and the variable delivery pump enables energy saving.
- The machine is equipped with a pressure controller for water and a load meter that detects load on the spindle drive motor.
- The machine's heavy-duty horizontal spindle is supported by two spherical roller bearings.
- The SNM-TB occupies less space than rival block cutting machines and it is provided with an automatic slab unloading system which enables to eliminate dead times due unloading operations by the operator. Furthermore, the unloading system allows to horizontally unload the slab directly on the following machine without any lateral movement.

### **Technical Characteristics**

| Vertical disk diameter   | 800 to 1600mm                                     |
|--------------------------|---------------------------------------------------|
| Horizontal disk diameter | 50cm or 625mm                                     |
| Vertical disk motor      | 75hp or 100hp or 125hp or 150hp or 180hp or 220hp |
| Horizontal disk motor    | 20hp or 25hp or 30hp                              |