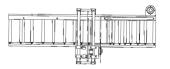

#### General characteristics

- It is a fully automatic block cutting machine designed to transform marble blocks into strips of desired thickness and height.
- Automation makes the machine easy to use and increases its productivity and accuracy since the operator's skill level and qualification have no influence on the cutting process or on the precision of the machine. When there are specific requirements, the machine can be operated in manual mode.
- It has a two-step digital programmable electronic controller with deceleration for very high slab thickness precision. Slab thickness accuracy is ensured by a split bronze half nut which compensates for wear.
- Inserted bronze half nuts allow quick, easy and inexpensive replacement of worn half nuts.
- The replacement of slide ways is quick and inexpensive and the variable delivery pump enables energy saving.
- The machine is equipped with a pressure controller for water and a load meter that detects load on the spindle drive motor.
- The machine's heavy-duty horizontal spindle is supported by two spherical roller bearings.
- The SNM-TB occupies less space than rival block cutting machines and it is provided with an automatic slab unloading system which enables to eliminate dead times due unloading operations by the operator. Furthermore, the unloading system allows to horizontally unload the slab directly on the following machine without any lateral movement.

### **Technical Characteristics**

| Vertical disk diameter   | 800 to 1600mm                                     |
|--------------------------|---------------------------------------------------|
| Horizontal disk diameter | 50cm or 625mm                                     |
| Vertical disk motor      | 75hp or 100hp or 125hp or 150hp or 180hp or 220hp |
| Horizontal disk motor    | 20hp or 25hp or 30hp                              |