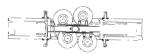

#### General characteristics

- It is a fully automatic block cutting machine designed to transform marble blocks into strips of desired thickness and height.
- Automation makes the machine easy to use and increases its productivity and accuracy since the operator's skill level and qualification have no influence on the cutting process or on the precision of the machine. When there are specific requirements, the machine can be operated in manual mode.
- It has a two-step digital programmable electronic controller with deceleration for very high slab thickness precision. Slab thickness accuracy is ensured by a split bronze half nut which compensates for wear.
- Inserted bronze half nuts allow quick, easy and inexpensive replacement of worn half nuts.
- The replacement of slide ways is quick and inexpensive and the variable delivery pump enables energy saving.
- The machine is equipped with a pressure controller for water and a load meter that detects load on the spindle drive motor.
- The machine's heavy-duty horizontal spindle is supported by two spherical roller bearings.
- The SNM-TB occupies less space than rival block cutting machines and it is provided with an automatic slab unloading system which enables to eliminate dead times due unloading operations by the operator. Furthermore, the unloading system allows to horizontally unload the slab directly on the following machine without any lateral movement.

### **Technical Characteristics**

| Vertical disk diameter   | 800 to 1600mm                                     |
|--------------------------|---------------------------------------------------|
| Horizontal disk diameter | 50cm or 625mm                                     |
| Vertical disk motor      | 75hp or 100hp or 125hp or 150hp or 180hp or 220hp |
| Horizontal disk motor    | 20hp or 25hp or 30hp                              |