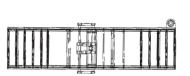

#### General characteristics

- It is a fully automatic block cutting machine designed to transform marble blocks into strips of desired thickness and height.
- Automation makes the machine easy to use and increases its productivity and accuracy since the operator's skill level and qualification have no influence on the cutting process or on the precision of the machine. When there are specific requirements, the machine can be operated in manual mode.
- It has a two-step digital programmable electronic controller with deceleration for very high slab thickness precision. Slab thickness accuracy is ensured by a split bronze half nut which compensates for wear.
- Inserted bronze half nuts allow quick, easy and inexpensive replacement of worn half nuts.
- The replacement of slide ways is quick and inexpensive and the variable delivery pump enables energy saving.
- The machine is equipped with a pressure controller for water and a load meter that detects load on the spindle drive motor.
- The machine's heavy-duty horizontal spindle is supported by two spherical roller bearings.
- The SNM-TB occupies less space than rival block cutting machines and it is provided with an automatic slab unloading system which enables to eliminate dead times due unloading operations by the operator. Furthermore, the unloading system allows to horizontally unload the slab directly on the following machine without any lateral movement.

### **Technical Characteristics**

| Vertical disk diameter   | 800 to 1600mm                                     |
|--------------------------|---------------------------------------------------|
| Horizontal disk diameter | 50cm or 625mm                                     |
| Vertical disk motor      | 75hp or 100hp or 125hp or 150hp or 180hp or 220hp |
| Horizontal disk motor    | 20hp or 25hp or 30hp                              |