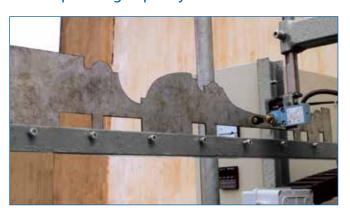

## The technology

The SNM-PM is a heavy-duty high precision mono-bloc profiling and cutting machine, suitable for all factories working in the stone industry. When equipped with suitable tooling it is capable of working marble, granite, cement, etc. It is easy to handle and maintenance free. This machine is equipped with a laser device for very precise copying of profiles and has an optional feature of two diamond blades that double its profiling capacity.