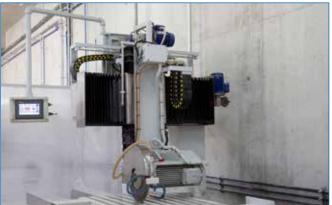

## The technology

The SNM-PM is a heavy-duty high precision mono-bloc profiling and cutting machine, suitable for all factories working in the stone industry. When equipped with suitable tooling it is capable of working marble, granite, cement, etc. It is easy to handle and maintenance free. This machine is equipped with a laser device for very precise copying of profiles and has an optional feature of two diamond blades that double its profiling capacity.

### Main characteristics

- Head guideways are in hard chrome, covered for additional protection with thermal welded bellows.
- Main structure is made of heavy-duty steel to ensure maximum stability and quality over time.
- Table's sliding surface is made of very thick plates.
- Bridge is made of a very stiff box-type frame and the base of the slideways is directly machined on it.
- Table slideways are hardened and work in oil bath, and are double protected with stainless steel covers.
- Replacement of slideways is quick, inexpensive and enables the machine to keep its accuracy indefinitely.
- Metal shoulders replace conventional concrete walls, facilitating installation and transport of the machine.
- Disk is directly mounted on the motor and the machine is suitable for inclined cuts from 0° to 45°.
- Machine is equipped with an insulated electrical panel, and all movements are controlled by a very user-friendly touch screen. Cutting speeds can be regulated by a simple potentiometer knob.
- All parts are mass-produced, of high quality and in stock.
- Machine has very low maintenance costs.