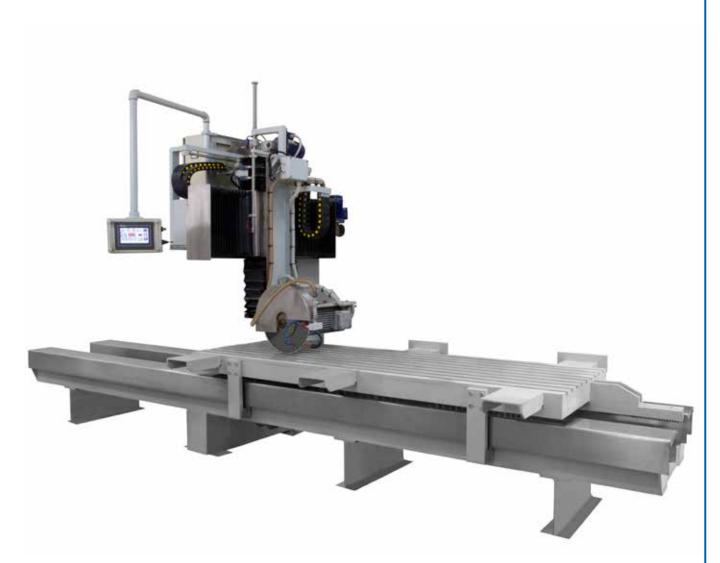

## The technology

The SNM-PM is a heavy-duty high precision mono-bloc profiling and cutting machine, suitable for all factories working in the stone industry. When equipped with suitable tooling it is capable of working marble, granite, cement, etc. It is easy to handle and maintenance free. This machine is equipped with a laser device for very precise copying of profiles and has an optional feature of two diamond blades that double its profiling capacity.

### Main characteristics

- Head guideways are in hard chrome, covered for additional protection with thermal welded bellows.
- Main structure is made of heavy-duty steel to ensure maximum stability and quality over time.
- Table's sliding surface is made of very thick plates.
- Bridge is made of a very stiff box-type frame and the base of the slideways is directly machined on it.
- Table slideways are hardened and work in oil bath, and are double protected with stainless steel covers.
- Replacement of slideways is quick, inexpensive and enables the machine to keep its accuracy indefinitely.
- Metal shoulders replace conventional concrete walls, facilitating installation and transport of the machine.
- Disk is directly mounted on the motor and the machine is suitable for inclined cuts from 0° to 45°.
- Machine is equipped with an insulated electrical panel, and all movements are controlled by a very user-friendly touch screen. Cutting speeds can be regulated by a simple potentiometer knob.
- All parts are mass-produced, of high quality and in stock.
- Machine has very low maintenance costs.

#### Technical data

|                              | PM-35-12.5            | PM-50-15              |
|------------------------------|-----------------------|-----------------------|
| Diamond blade diameter       | 35 cm / 40 cm         | 50 cm / 62.5 cm       |
| Main motor output            | 12.5 hp               | 15 hp                 |
| Head vertical displacement   | 35 cm / 45 cm         | 45 cm / 50 cm         |
| Head horizontal displacement | 80 cm                 | 80 cm                 |
| Bench length                 | 250 cm / 300 cm       | 250 cm / 300 cm       |
| Bench width                  | 15 cm + 80 cm + 25 cm | 15 cm + 80 cm + 25 cm |